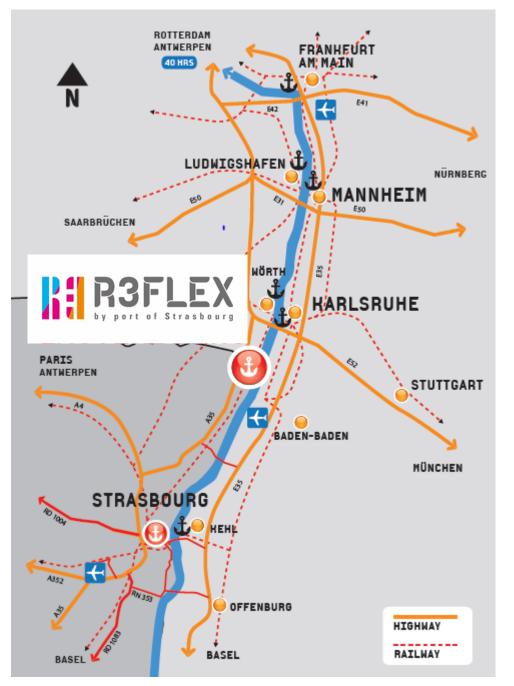

## DEVELOPMENT OF THE lauterbourg SITE

BARFLEX by port of Strasbourg

Areas for industry and logistics,

Supported by the European Commission: CEF-Programme,

Extension of the port area of 23 ha,

New trimodal terminal on 3,5 ha,

2 railway tracks with 400 m each

=> Inauguration of the terminal: 29.06.2018

oinnenhaeten

M. ZIETZSCHA

UPPER RHINE PORTS

Your Value Chain Partner

Cooperation OF THE Upper rhine ports