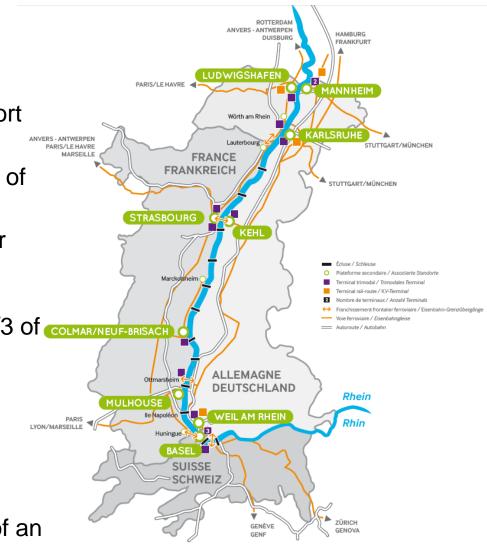

## **COOPERATION OF THE upper rhine PORTS**

- A trinational area with cooperation experience
- High concentration of industry and logistics (ca. 1300 companies in the port areas)
- 9 multimodal inland ports over 274 km of river
- 50 million tonnes of goods handled per annum: <sup>1</sup>/<sub>4</sub> of the freight traffic on the Rhine 730,000 TEU Container per annum: 1/3 of COLMAR/NEUF-BRISACH the container traffic on the Rhine
- Over 70,000 direct work places

#### <u>Collaboration with European support:</u> 2012-2014: TEN-T-Project «Realization of an investment masterplan for the ports»